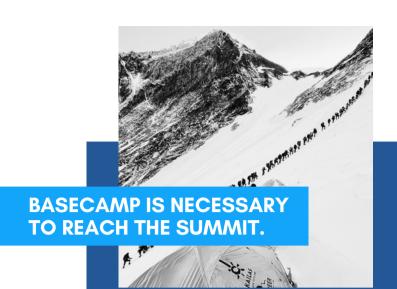

## **BASECAMP**

Basecamp is a Black Diamond Advisory process milestone that represents when teams are ready and prepared to make the journey. It informs leaders of strengths and weaknesses to leverage when climbing. To prepare, Black Diamond helps you identify a transformational objective, break that into discrete steps, show how OneStream enables the changes, and most importantly, define what is required to establish the Basecamp from which to launch the change.