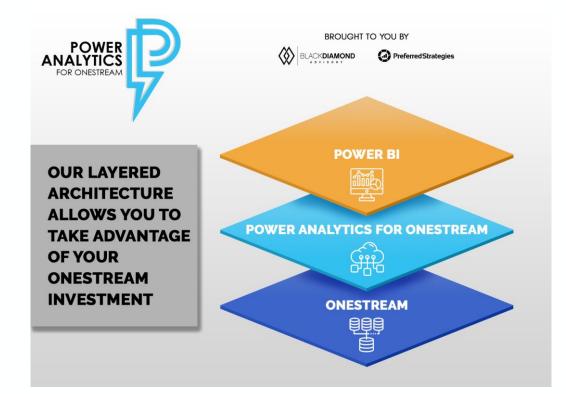

# WHAT IS POWER ANALYTICS?

Power Analytics is a packaged solution in Power BI designed to seamlessly integrate with every standard OneStream application. It has been specifically created to be a plug-and-play solution with universal compatibility, requiring minimal customization. This makes it a readymade visualization tool right out of the box that our customers can begin using in just **12 short weeks**.

# HOW DOES Power Analytics Work?

OneStream's API | BDA's Data Adapter | Power BI's SQL

**Integrated Code:** A portion of the magical programming is in OneStream and the remainder is in Power BI. Programming in both technologies is the secret sauce that makes Power Analytics unique and superior to any other product.