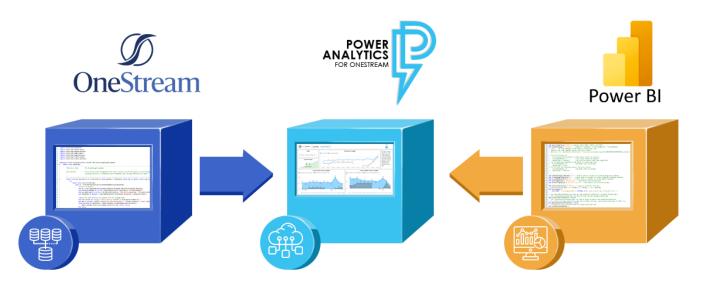

# HOW DOES Power Analytics Work?

OneStream's API | BDA's Data Adapter | Power BI's SQL

**Integrated Code:** A portion of the magical programming is in OneStream and the remainder is in Power BI. Programming in both technologies is the secret sauce that makes Power Analytics unique and superior to any other product.

### WHAT MAKES POWER ANALYTICS SO POWERFUL?

- **Connect & Integrate**: Connect directly to OneStream and use data automation to keep Power BI in lock step with OneStream, creating a lights-out data refresh process in Power BI.
  - All of your Data in Power BI in USD and Local currencies. (You get to decide how much)
  - All of your Dimensions in Power BI. (You get to chose which one's)
  - All of your Hierarchies and Alternate Hierarchies in Power Bl.